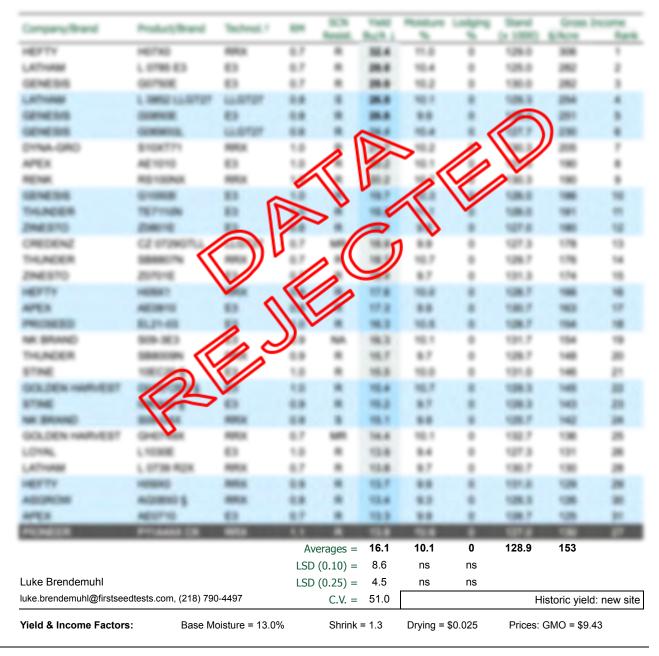

#### Test by: Northland F.I.R.S.T., LLC Moorhead, MN

### 2020 Soybeans Top 30 Harvest Report

Red River South North Dakota & Minnesota [RRSO] BRECKENRIDGE, MN

Bruce Yaggie, Wilkin County, MN 56520

**Early-Season Test** 0.6 - 0.9 Day CRM S2020RRSO03a

**Top 30 of 45** For Gross Income (Sorted by Yield)

Average of (3) Replications

**PREV. CROP/HERB:** Corn / Armezon Pro, Atrazine

SOIL DESCRIPTION: Antler loam, mod. poorly

drained, non-irrigated

**SOIL CONDITION:** high P, low K, 8.2 pH, 4.1% OM,

28.6 CEC

TILLAGE/CULTIVATION: Conventional W/ Fall Till

PEST MANAGEMENT: Fierce Ez, Makaze, Medal Ec

Applied N-P-K (units): 0-0-0

SEEDED - RATE - ROW: May 18 140.0 /A 30" spacing

HARVESTED - STAND: Oct 9 128.9 /A

#### **TEST COMMENTS:**

Planting conditions were good, and the plot was planted the same day as the surrounding field. During the growing season, this area received above-average rainfall and the plot was hit with hail once, damaging plants. There were some varieties that were affected by Iron Chlorosis. Yields in this area range widely depending on the field. Due to damage and high yield variance in both tests, the data was rejected.

Report Date: 10/09/2020

Additional reports available at www.firstseedtests.com

† See last page for abbreviation descriptions. Dark colored row identifies the check product found in early- and full-season tests. **Bold** yields are significantly above test average by LSD(0.10). *Italicized* brands exceed the grain moisture limit for this test. **ns** = column values not significantly different

©2020. All rights reserved by Elite Field Genetics, LLC