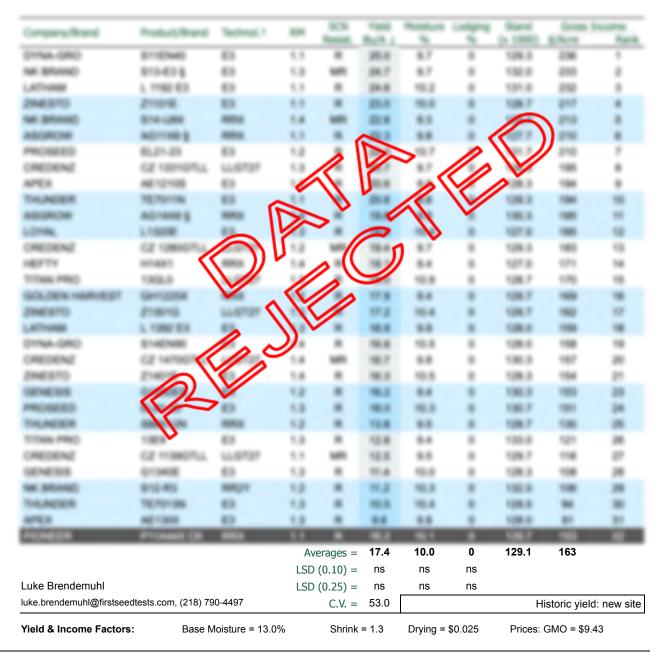

#### Test by: Northland F.I.R.S.T., LLC Moorehead, MN

#### 2020 Soybeans Top 30 Harvest Report

Red River South North Dakota & Minnesota [RRSO] BRECKENRIDGE, MN

Bruce Yaggie, Wilkin County, MN 56520

Full-Season Test 1.0 - 1.4 Day CRM S2020RRSO03b

**Top 30 of 33** For Gross Income (Sorted by Yield)

Average of (3) Replications

**PREV. CROP/HERB:** Corn / Armezon Pro, Atrazine

**SOIL DESCRIPTION:** Antler loam, mod. poorly drained, non-irrigated

**SOIL CONDITION:** high P, low K, 8.2 pH, 4.1% OM,

28.6 CEC

TILLAGE/CULTIVATION: Conventional W/ Fall Till

PEST MANAGEMENT: Fierce Ez, Makaze, Medal Ec

Applied N-P-K (units): 0-0-0

SEEDED - RATE - ROW: May 18 140.0 /A 30" spacing

HARVESTED - STAND: Oct 9 129.1 /A

#### **TEST COMMENTS:**

Planting conditions were good, and the plot was planted the same day as the surrounding field. During the growing season, this area received above-average rainfall and the plot was hit with hail once, damaging plants. There were some varieties that were affected by Iron Chlorosis. Yields in this area range widely depending on the field. Due to damage and high yield variance in both tests, the data was rejected.

Report Date: 10/09/2020

Additional reports available at www.firstseedtests.com

† See last page for abbreviation descriptions. Dark colored row identifies the check product found in early- and full-season tests. **Bold** yields are significantly above test average by LSD(0.10). *Italicized* brands exceed the grain moisture limit for this test. **ns** = column values not significantly different

©2020. All rights reserved by Elite Field Genetics, LLC